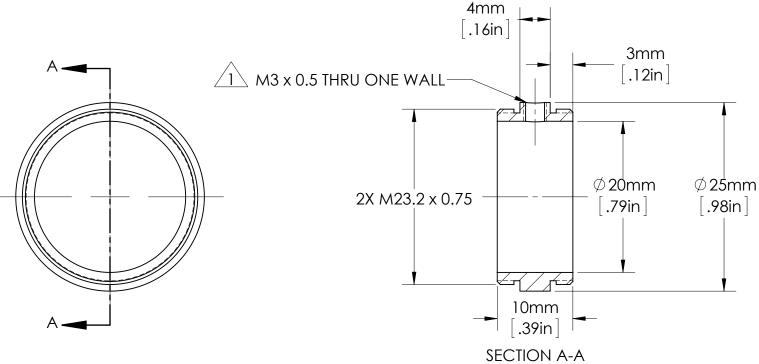

## FOR INFORMATION ONLY: DO NOT MANUFACTURE PARTS TO THIS DRAWING

SPECIFICATIONS SUBJECT TO CHANGE WITHOUT NOTICE DIMENSIONS ARE FOR REFERENCE ONLY DIMENSIONS ARE IN mm [INCHES]

## NOTES:

 $\sqrt{1.}$  Includes 1 m3 x 2.5mm long, flat point set screw. Order additional PACKAGES OF 5 USING SN 85422.

| <b>E</b> Edmund Optics® |                                                    |          |                            |                 |     |     |
|-------------------------|----------------------------------------------------|----------|----------------------------|-----------------|-----|-----|
| TITLE                   | 25mm Cage Double Male Simple Optic Mount, 20mm Dia |          |                            |                 |     |     |
| DWG NO                  | 85568                                              | MATERIAL | BLACK ANODIZED<br>ALUMINUM | SHEET<br>1 OF 1 | REV | 000 |