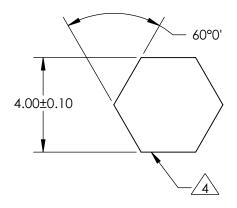

## NOTES:

- 1. ALLOWABLE OPTICAL MATERIAL: GRADE A FINE ANNEALED SCHOTT: N-BK7
- 2. SURFACE S2 TO BE PARALLEL WITH SURFACE S1 TO WITHIN 5 ARCMIN
- 3. COATING (APPLY ACROSS COATING APERTURE)
  \$1: NONE
  \$2: NONE

4. SIX SIDEWALLS:

SURFACE ACCURACY: COMMERCIAL POLISH





## FOR INFORMATION ONLY: DO NOT MANUFACTURE PARTS TO THIS DRAWING

|                             | \$1     | \$2     |                     |    |
|-----------------------------|---------|---------|---------------------|----|
| SHAPE                       | PLANO   | PLANO   | EFL<br>(AT 587.6nm) | NA |
| SURFACE ACCURACY AT 632.8nm | 1 WAVE  | 1 WAVE  | BFL<br>(AT 587.6nm) | NA |
| SURFACE QUALITY             | 60 - 40 | 60 - 40 | ALL DIMS IN         | mm |

| ®  |        |                 |
|----|--------|-----------------|
| 60 | Edmund | <b>Optics</b> ® |

| TITLE  | 4mm HEX LIGHT PIPE, 25mm lg |
|--------|-----------------------------|
| DWG NO | 63082                       |