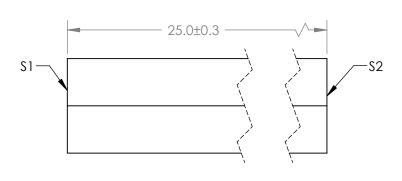

## NOTES:

- 1. ALLOWABLE OPTICAL MATERIAL: GRADE A FINE ANNEALED SCHOTT: N-BK7
- 2. SURFACE S2 TO BE PARALLEL WITH SURFACE S1 TO WITHIN 5 ARCMIN
- 3. COATING (APPLY ACROSS COATING APERTURE)
  \$1: NONE
  \$2: NONE

## FOR INFORMATION ONLY: DO NOT MANUFACTURE PARTS TO THIS DRAWING

|                             | \$1     | \$2     |                     |    |
|-----------------------------|---------|---------|---------------------|----|
| SHAPE                       | PLANO   | PLANO   | EFL<br>(AT 587.6nm) | NA |
| SURFACE ACCURACY AT 632.8nm | 1 WAVE  | 1 WAVE  | BFL<br>(AT 587.6nm) | NA |
| SURFACE QUALITY             | 60 - 40 | 60 - 40 | ALL DIMS IN         | mm |