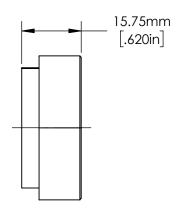

## NOTES:

1. REFLECTIVE MATERIAL: Spectralon®

2. NOMINAL REFLECTANCE: N/A

3. COLOR: Red, Green, Blue, Yellow

4. HOUSING MATERIAL: Delrin

5. TEMPERATURE: -80 to 350

6. RELATIVE HUMIDITY: 5% - 95%

7. REFLECTANCE STANDARD SHOWN BELOW AS REFERENCE FOR REFLECTANCE STANDARD DIMENSIONS. PART 13514 CONSISTS OF A PREMIUM WOODEN CASE WITH 4 STANDARDS INCLUDED WITHIN.