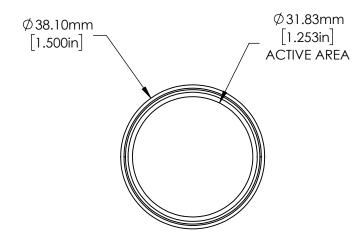

## NOTES:

1. REFLECTIVE MATERIAL: Spectralon®

2. NOMINAL REFLECTANCE: N/A

3. COLOR: Red, Green, Blue, Yellow

4. HOUSING MATERIAL: Delrin

5. TEMPERATURE: -80 to 350

6. RELATIVE HUMIDITY: 5% - 95%

7. REFLECTANCE STANDARD SHOWN BELOW AS REFERENCE FOR REFLECTANCE STANDARD DIMENSIONS. PART 13514 CONSISTS OF A PREMIUM WOODEN CASE WITH 4 STANDARDS INCLUDED WITHIN.