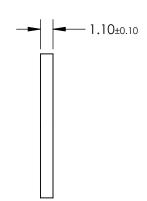

## FOR INFORMATION ONLY: DO NOT MANUFACTURE PARTS TO THIS DRAWING

| T<br>A          |   |
|-----------------|---|
|                 | λ |
| LONGPASS FILTER |   |

|                              | VALUE                                                             |
|------------------------------|-------------------------------------------------------------------|
| SHAPE                        | PLANO                                                             |
| CUT-ON WAVELENGTH (nm)       | 850±8                                                             |
| TRANSMISSION WAVELENGTH (nm) | 870 - 2500                                                        |
| Transmission (%)             | >90 (TYPICAL)                                                     |
| REJECTION WAVELENGTH (nm)    | 200 - 775                                                         |
| SURFACE QUALITY              | 80-50                                                             |
| CLEAR APERTURE (%)           | 90                                                                |
| DURABILITY, PHYSICAL         | MIL-C-48497                                                       |
| DURABILITY, ENVIRONMENTAL    | MIL-STD-810, METHOD 507.3, PRCEDURE III,<br>MODIFIED TO 40 CYCLES |
| BEVEL MAX FACE               | PROTECTIVE AS NEEDED                                              |

SPECIFICATIONS SUBJECT TO CHANGE WITHOUT NOTICE DIMENSIONS ARE FOR REFERENCE ONLY

|            |        | Edmund Optics®                    |
|------------|--------|-----------------------------------|
| HIRD ANGLE | 7171.5 | 850nm, 12.7mm DIA., COLORED GLASS |

| THIRD ANGLE PROJECTION |             | TITLE | 850nm, 12.7mm DIA., COLORED GLASS<br>REPLACEMENT LONGPASS FILTER |       |                 |
|------------------------|-------------|-------|------------------------------------------------------------------|-------|-----------------|
|                        | ALL DIMS IN | mm    | DWG NO                                                           | 15452 | SHEET<br>1 OF 1 |