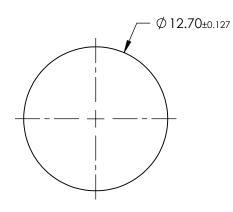

## FOR INFORMATION ONLY: DO NOT MANUFACTURE PARTS TO THIS DRAWING

| T<br>A          |   |
|-----------------|---|
|                 | λ |
| LONGPASS FILTER |   |

|                              | VALUE                                                             |
|------------------------------|-------------------------------------------------------------------|
| SHAPE                        | PLANO                                                             |
| CUT-ON WAVELENGTH (nm)       | 850±8                                                             |
| TRANSMISSION WAVELENGTH (nm) | 870 - 2500                                                        |
| Transmission (%)             | >90 (TYPICAL)                                                     |
| REJECTION WAVELENGTH (nm)    | 200 - 775                                                         |
| SURFACE QUALITY              | 80-50                                                             |
| CLEAR APERTURE (%)           | 90                                                                |
| DURABILITY, PHYSICAL         | MIL-C-48497                                                       |
| DURABILITY, ENVIRONMENTAL    | MIL-STD-810, METHOD 507.3, PRCEDURE III,<br>MODIFIED TO 40 CYCLES |
| BEVEL MAX FACE               | PROTECTIVE AS NEEDED                                              |

SPECIFICATIONS SUBJECT TO CHANGE WITHOUT NOTICE DIMENSIONS ARE FOR REFERENCE ONLY

|            |        | Edmund Optics®                    |
|------------|--------|-----------------------------------|
| HIRD ANGLE | 7171.5 | 850nm, 12.7mm DIA., COLORED GLASS |

| THIRD ANGLE PROJECTION |             | TITLE | 850nm, 12.7mm DIA., COLORED GLASS<br>REPLACEMENT LONGPASS FILTER |       |                 |
|------------------------|-------------|-------|------------------------------------------------------------------|-------|-----------------|
|                        | ALL DIMS IN | mm    | DWG NO                                                           | 15452 | SHEET<br>1 OF 1 |