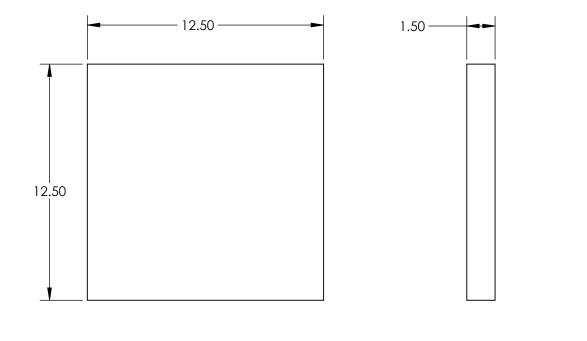

NOTES:

1. SUBSTRATE:

**FUSED SILICA** 

2. SURFACE S2 TO BE PARALELL TO SURFACE S1 TO WITHIN <5 ARCSEC

3. COATING (APPLY ACROSS CLEAR APERTURE)

Rabs ≤1.0% @ 250 - 425nm Ravg ≤0.75% @ 250 - 425nm Ravg ≤0.5% @ 370 - 420nm

## SPECIFICATIONS SUBJECT TO CHANGE WITHOUT NOTICE DIMENSIONS ARE FOR REFERENCE ONLY

| SPECIFICATIONS SUBJECT TO CHANGE WITHOUT NOTICE<br>DIMENSIONS ARE FOR REFERENCE ONLY |                     |                     |             |    |        | Edmund Opti                                                       | <b>CC</b> ®      |
|--------------------------------------------------------------------------------------|---------------------|---------------------|-------------|----|--------|-------------------------------------------------------------------|------------------|
|                                                                                      | S1                  | \$2                 |             |    |        |                                                                   | 63               |
| SHAPE                                                                                | PLANO               | PLANO               |             |    | TITLE  | 12.5mm Sq., 1.5mm Thick, UV-AR Coated λ/10<br>Fused Silica Window |                  |
| SURFACE QUALITY                                                                      | 20-10               | 20-10               |             |    |        |                                                                   |                  |
| CLEAR APERTURE                                                                       | 11.25 x 11.25       | 11.25 x 11.25       |             |    |        |                                                                   |                  |
| BEVEL                                                                                | PROTECTED AS NEEDED | PROTECTED AS NEEDED | ALL DIMS IN | mm | DWG NO | 24296                                                             | SHEET<br>1 OF 24 |