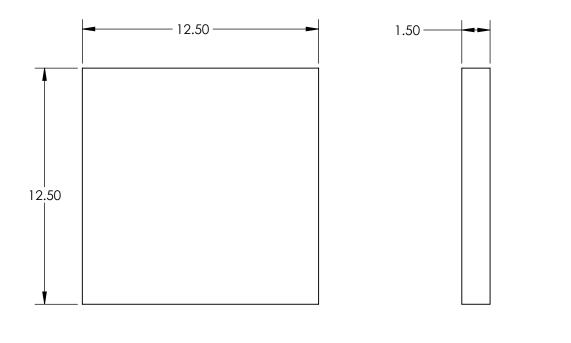

## NOTES:

1. SUBSTRATE:

FUSED SILICA

2. SURFACE S2 TO BE PARALELL TO SURFACE S1 TO WITHIN <5 ARCSEC

3. COATING (APPLY ACROSS CLEAR APERTURE)

Ravg ≤0.5% @ 600 - 1050nm

## SPECIFICATIONS SUBJECT TO CHANGE WITHOUT NOTICE DIMENSIONS ARE FOR REFERENCE ONLY

| SPECIFICATIONS SUBJECT TO CHANGE WITHOUT NOTICE<br>DIMENSIONS ARE FOR REFERENCE ONLY |                     |                     |             |    |        | Edmund Opt                                                        |                  |
|--------------------------------------------------------------------------------------|---------------------|---------------------|-------------|----|--------|-------------------------------------------------------------------|------------------|
|                                                                                      | S1                  | \$2                 |             |    |        |                                                                   | 105              |
| SHAPE                                                                                | PLANO               | PLANO               |             |    | TITLE  | 12.5mm Sq., 1.5mm Thick, NIR I Coated λ/10<br>Fused Silica Window |                  |
| SURFACE QUALITY                                                                      | 20-10               | 20-10               |             |    |        |                                                                   |                  |
| CLEAR APERTURE                                                                       | 11.25 x 11.25       | 11.25 x 11.25       |             |    |        |                                                                   |                  |
| BEVEL                                                                                | PROTECTED AS NEEDED | PROTECTED AS NEEDED | ALL DIMS IN | mm | DWG NO | 24299                                                             | SHEET<br>4 OF 24 |